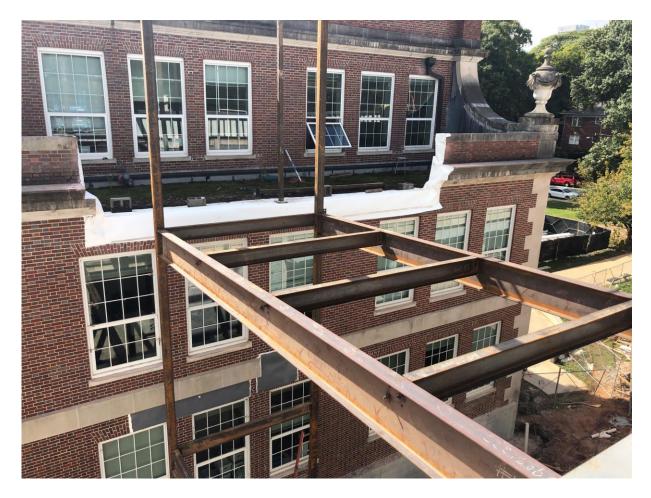

#### CMU Walls Installed on 3<sup>rd</sup> Floor Classrooms Facing the Charles Allen Building

Steel Erection for New Addition Bridge Tie-In Progress