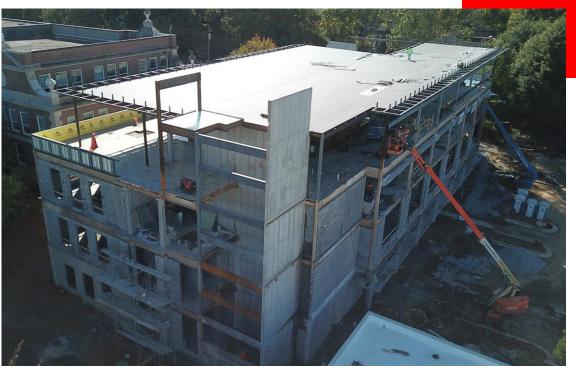

### CMU Walls Installed on 3<sup>rd</sup> Floor Classrooms Facing Piedmont Park

#### CMU Walls Installed on 3<sup>rd</sup> Floor Classrooms Facing the Charles Allen Building

Steel Erection for New Addition Bridge Tie-In Progress