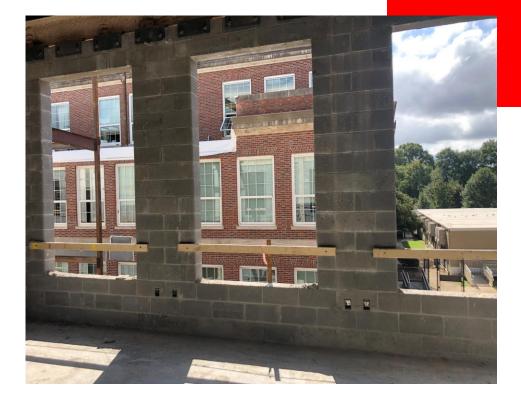

#### CMU Walls Installed on 3<sup>rd</sup> Floor Classrooms Facing the Charles Allen Building

Steel Erection for New Addition Bridge Tie-In Progress